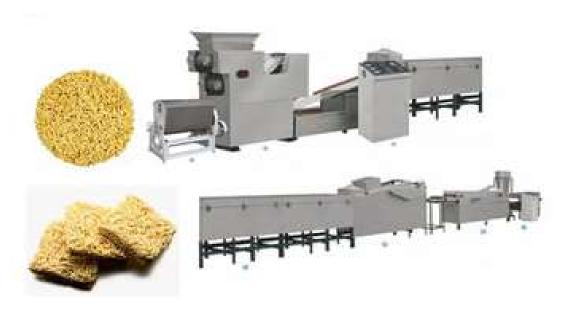

## The production process flow:

Dough machine→Majore machine(Roller pressing machine)→Boling machine→Cutting machine→Fryer machine→Cooler→Packing machine

## **Picture of products:**

Please contact us at admin@nivesal.com or by WhatsApp to +65 97547144