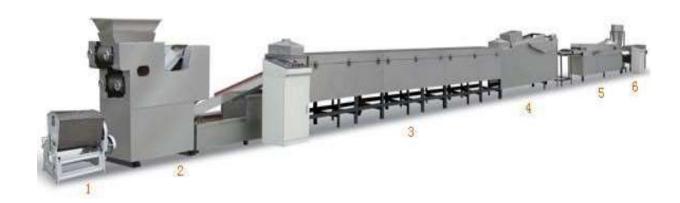

## The production process flow:

Dough machine→Majore machine(Roller pressing machine)→Boling machine→Cutting machine→Fryer machine→Cooler→Packing machine