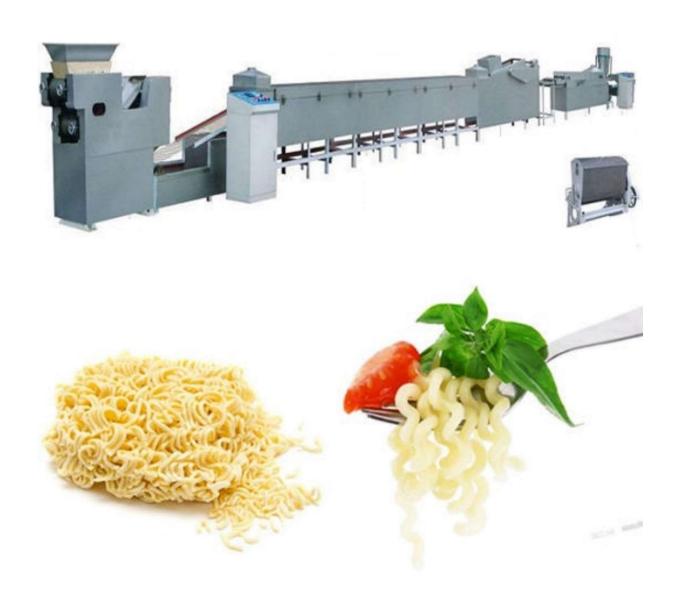

## The production process flow:

Dough machine→Majore machine(Roller pressing machine)→Boling machine→Cutting machine→Fryer machine→Cooler→Packing machine

## **Picture of products:**

Please contact us at admin@nivesal.com or by WhatsApp to +65 97547144