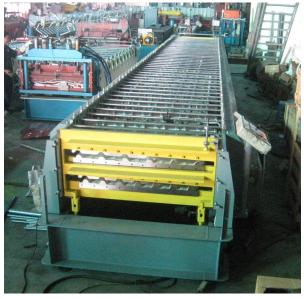

## **ROLL FORMING MACHINES**

NiveSal supplies complete range of roll forming machines for all types of applications. All types of roofing profiles and corrugation, decking, tiling profiles, purlins, formed channels and angles, cable tray, ridge, gutter, flashing and even light structural members for lightweight houses are available in our range.

Most machines are available in standard or high speed options with a variety of uncoiler options from 3MT to 20MT. We can also provide solutions to integrate the machines with client ERP systems.

All components used are from famous global brands for long term reliability.