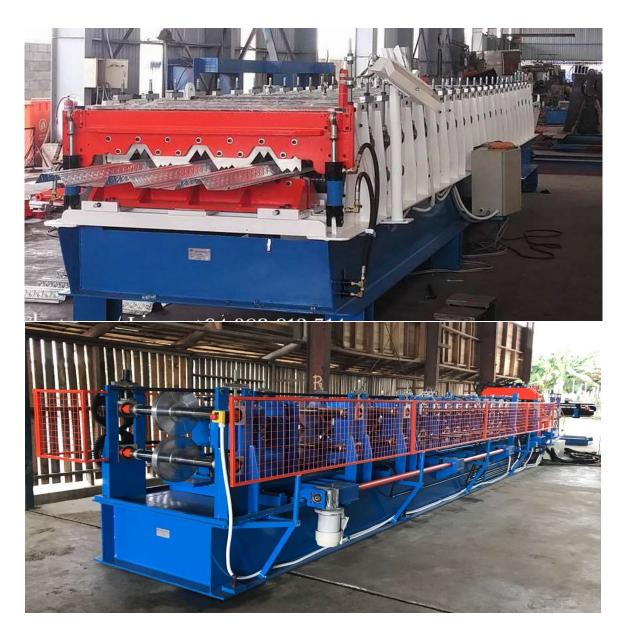

## **ROLL FORMING MACHINES**

NiveSal supplies complete range of roll forming machines for all types of applications. All types of roofing profiles and corrugation, decking, tiling profiles, purlins, formed channels and angles, cable tray, ridge, gutter, flashing and even light structural members for lightweight houses are available in our range.

Most machines are available in standard or high speed options with a variety of uncoiler options from 3MT to 20MT. We can also provide solutions to integrate the machines with client ERP systems.

All components used are from famous global brands for long term reliability.