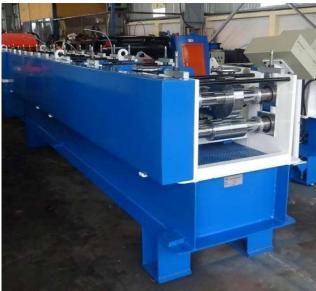

## **ROLL FORMING MACHINES**

NiveSal supplies complete range of roll forming machines for all types of applications. All types of roofing profiles and corrugation, decking, tiling profiles, purlins, formed channels and angles, cable tray, ridge, gutter, flashing and even light structural members for lightweight houses are available in our range.

Most machines are available in standard or high speed options with a variety of uncoiler options from 3MT to 20MT. We can also provide solutions to integrate the machines with client ERP systems.

All components used are from famous global brands for long term reliability.