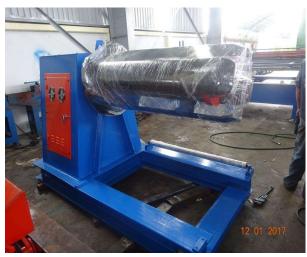

Most machines are available in standard or high speed options with a variety of uncoiler options from 3MT to 20MT. We can also provide solutions to integrate the machines with client ERP systems.

All components used are from famous global brands for long term reliability.