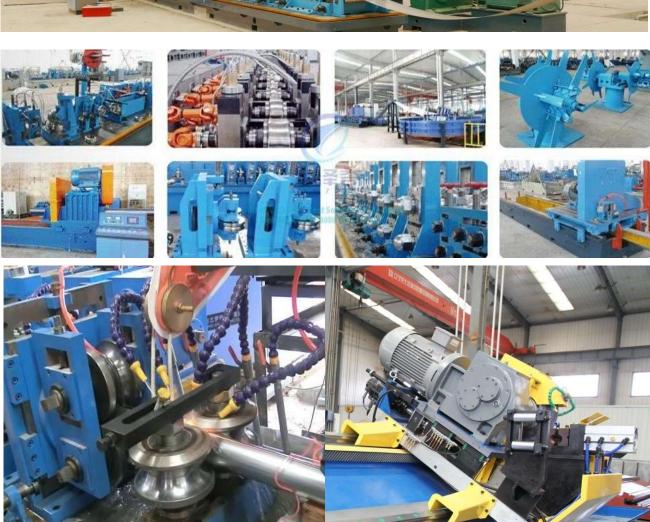

## **ERW Pipe Mill Line**

Hollow sections or ERW Pipes are one of the most versatile building materials products. Used widely in construction, furniture and general fabrication, hollow pipes are one of the most essential items for the developing markets. They are produced by bending the steel strips and weld the edges together by high frequency electric resistance welding process. These tubes can be produced in round, square, rectangle and various other shapes. Pipes can be manufactured using hot rolled, cold rolled or galvanized steel coil.

Nivesal has reach experience of designing the most suitable mills for each market depending on the sizes and thickness requirements.

Please contact us at admin@nivesal.com or by WhatsApp to +65 97547144