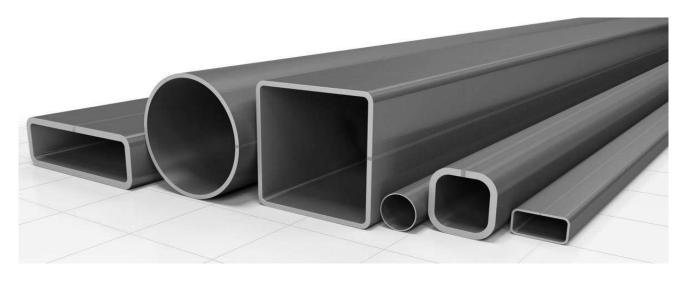

## **ERW Pipe Mill Line**

Hollow sections or ERW Pipes are one of the most versatile building materials products. Used widely in construction, furniture and general fabrication, hollow pipes are one of the most essential items for the developing markets. They are produced by bending the steel strips and weld the edges together by high frequency electric resistance welding process. These tubes can be produced in round, square, rectangle and various other shapes. Pipes can be manufactured using hot rolled, cold rolled or galvanized steel coil.