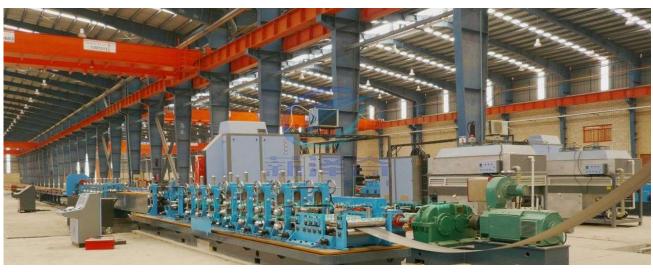

## **ERW Pipe Mill Line**

Hollow sections or ERW Pipes are one of the most versatile building materials products. Used widely in construction, furniture and general fabrication, hollow pipes are one of the most essential items for the developing markets. They are produced by bending the steel strips and weld the edges together by high frequency electric resistance welding process. These tubes can be produced in round, square, rectangle and various other shapes. Pipes can be manufactured using hot rolled, cold rolled or galvanized steel coil.

Nivesal has reach experience of designing the most suitable mills for each market depending on the sizes and thickness requirements.

Please contact us at admin@nivesal.com or by WhatsApp to +65 97547144