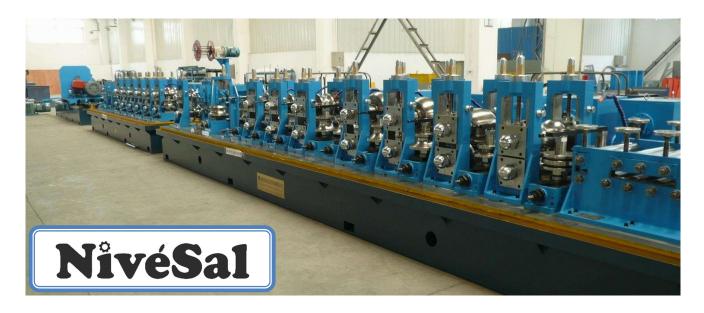

## **ERW Pipe Mill Line**

Hollow sections or ERW Pipes are one of the most versatile building materials products. Used widely in construction, furniture and general fabrication, hollow pipes are one of the most essential items for the developing markets. They are produced by bending the steel strips and weld the edges together by high frequency electric resistance welding process. These tubes can be produced in round, square, rectangle and various other shapes. Pipes can be manufactured using hot rolled, cold rolled or galvanized steel coil.

Nivesal has reach experience of designing the most suitable mills for each market depending on the sizes and thickness requirements.

Please contact us at admin@nivesal.com or by WhatsApp to +65 97547144