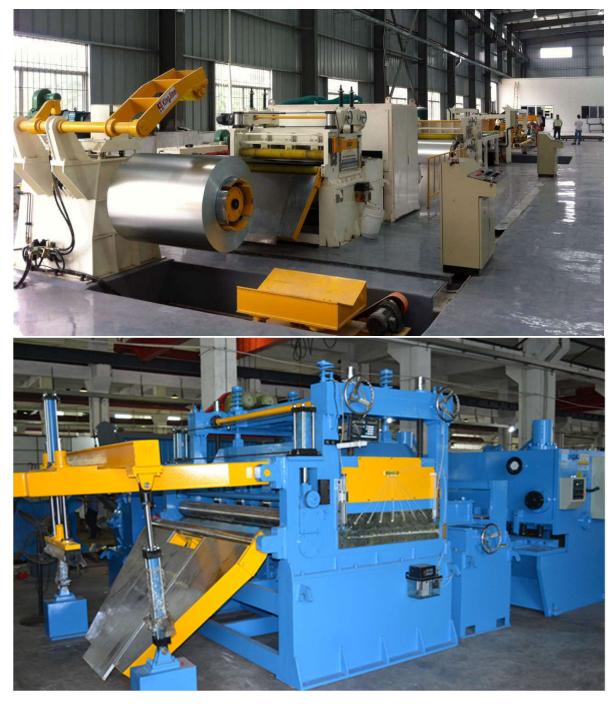

## **CUT TO LENGTH LINE**

Cut to length line is a primary requirement in any service centre. We provide complete range of cut to length lines for all types of applications. We can provide from lines for thickness range from 0.1mm to 25mm, width up to 2500mm and speed from 20 to 120 meters per minute. We have specialised lines for Steel Mills, Service Centres, Auto Component manufacturers and various other applications.