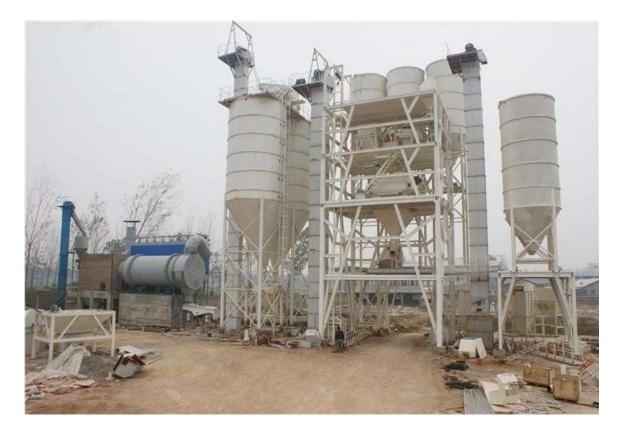

## **CONCRETE BATCHING PLANT**

NiveSal provides complete concrete batching plants of all sizes used by various industries. From small mobile units to large scale units used for construction, tiles or dry mortar industries, we can provide customized solutions for each requirement. We can supply fully automatic units with precise digital measurement and mixing systems to ensure the desired quality of concrete production. We can also provide all necessary ancillary equipment required for the batching plant.